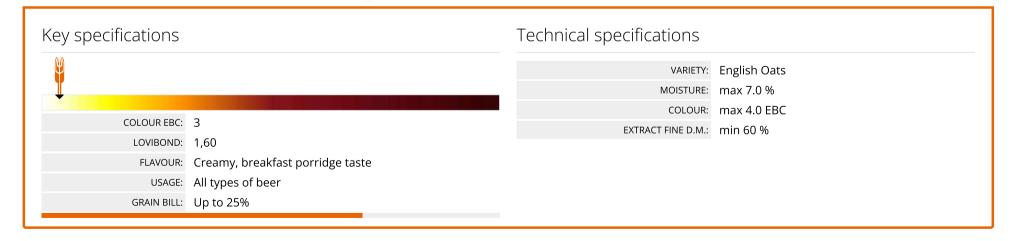

## **OAT MALT MD**

TYPE OF MALT: Kilned Malts, Specialty Malts

our Oat Malt MD is a light-colored malt crafted from premium-quality English oats. These oats eature large, thick husks that aid in effective wort filtration.

his malt imparts a pleasant, creamy flavor reminiscent of breakfast porridge. It enhances the nouthfeel, adds body, and introduces a subtle haziness to your beers.

ue to its higher viscosity, oat malt doesn't filter as efficiently as wheat or barley. his kilned malt can be used in varying quantities, depending on the desired beer style and the apabilities of your brewhouse.